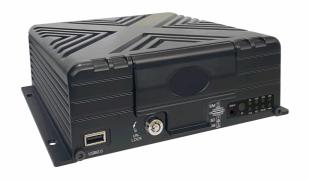

### 1080P实时智控主机

AM-H16P系列

#### \_ 产品概述

AM-H16P系列产品是16路1080P全实时编码硬盘录像车载智控主机,融合车辆运营调度管理、运营日志、安全行驶记录、GPS定位、语音报站、3G/4G无线数据传输、车载电话、LED文字显示与三牌联动于一体的综合性智能车载设备。 AM-H16P系列产品是车载安全管控系统的高端机型,适用于普通或特殊车辆的视频监控和远程调运项目,大型公交车辆、大型物流车辆、拖挂卡车、长途巴士、大型船舶、轨道车辆、大型工程机械、警用车辆等适用该智控终端。